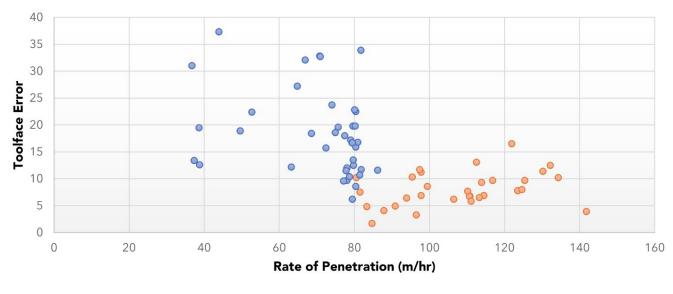

## **Case Study**

A comparison of two identical well profiles, one with Toolface Control and one without.

Toolface Control

Conventional Drilling Methods