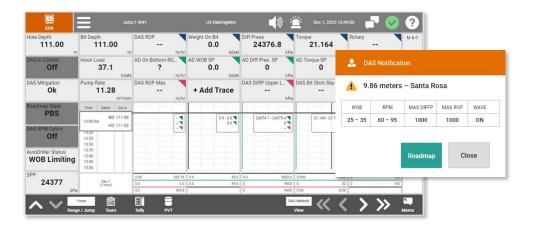

3

Driller enables automated control to start Roadmap drilling.

EDR screens show active Roadmap limits so you can visualize performance.