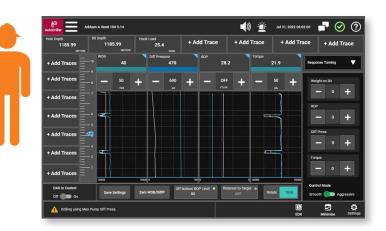

3

Driller enables automated control to start Roadmap drilling.

EDR screens show active Roadmap limits so you can visualize performance.