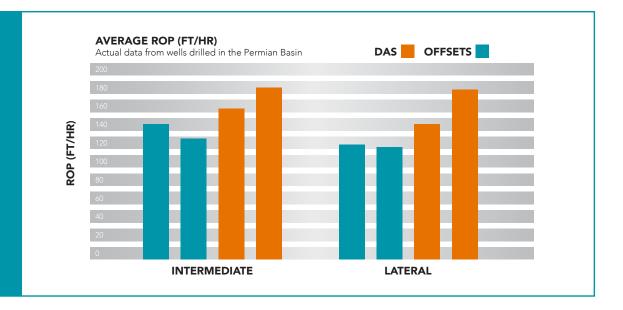

## 250+ INSTALLATIONS

3500 WELLS DRILLED UNDER FULL AUTOMATION

DOZENS OF RECORD
BREAKING PACESETTERS

PROVEN RESULTS IN ALL NORTH AMERICAN BASINS